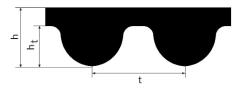

## Dimensions

### Characteristics

| Pitch t<br>[mm] | Total height h<br>[ mm ] | Tooth height h <sub>t</sub><br>[mm] | Weight per metre<br>(glass cord)<br>g/25 mm belt width |
|-----------------|--------------------------|-------------------------------------|--------------------------------------------------------|
| 8               | 5,60                     | 3,38                                | 120                                                    |

#### Other geometry data based on ISO 13050 [Profile system H]