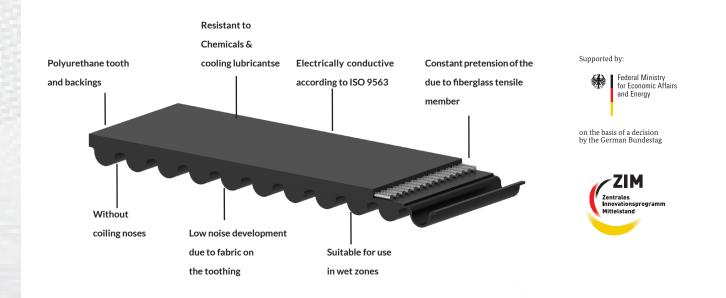

# WALTHER FLENDER HYBRID LL TIMINING BELTS (OPEN LENGTH)

#### **Design & Features**



## Dimensions

### Characteristics

| Pitch t<br>[mm] | Total height h<br>[ mm ] | Tooth height h <sub>t</sub><br>[mm] | Weight per metre<br>(glass cord)<br>g/25 mm belt width |
|-----------------|--------------------------|-------------------------------------|--------------------------------------------------------|
| 8               | 5,60                     | 3,38                                | 120                                                    |

| Electrically conductive according to ISO 9563 | yes       |
|-----------------------------------------------|-----------|
| Temperature resistance [° C]                  | -10 / +50 |
| Hardness [° Shore A]                          | 89 +/-4   |

#### Other geometry data based on ISO 13050 [Profile system H]



#### Made in the adv